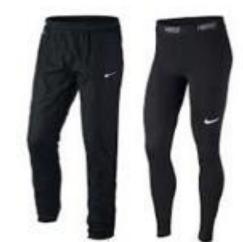

SHORTS - Navy or black PE sports shorts

BOTTOMS - Plain navy or black tracksuit bottoms or sports leggings

TRAINERS - Any colour