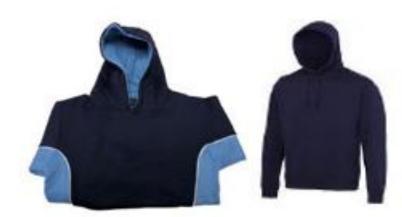

## **PE Kit**

POLO SHIRT - Sheffield Springs Academy or plain navy or black polo shirt

HOODIE - Springs hoodie or plain navy or black hoodie/sweater

COAT - Plain navy or black waterproof coat as students will be expected to go outside in wet weather.