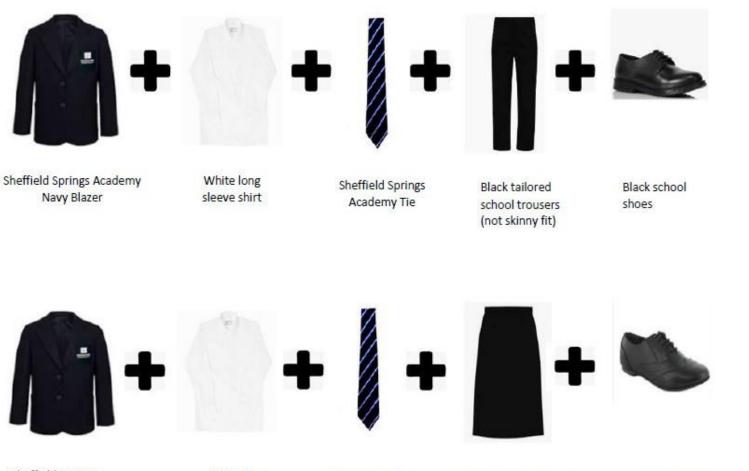

## The correct uniform:

BLAZER - Sheffield Springs Academy Navy Blazer with logo. Must be worn at all times within theacademy.

JUMPER - Sheffield Springs Academy Jumper.

SHIRT - Plain white school shirt with a formal collar. Fully buttoned up and tucked in at all times. Students are not allowed to wear a t-shirt underneath their shirt.

TROUSERS - Black school trousers. Tailored, not skinny fit. No leggings or skinny jeans.

SKIRTS - Black school skirts must be knee length and not tight-fitting.

TIE - Sheffield Springs Academy tie must be worn at all times with the shirt collar fully buttoned. Clipon ties are also available.

SHOES - Black smart school shoes with black soles and black laces. High heels, trainers or pumpsare not permitted.

MAKE-UP - If worn it must be discreet and natural looking. False eyelashes are not permitted.