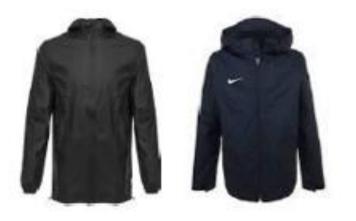

## **PE Kit**

POLO SHIRT - Sheffield Springs Academy or plain navy or black polo shirt

HOODIE - Springs hoodie or plain navy or black hoodie/sweater

COAT - Plain navy or black waterproof coat as students will be expected to go outside in wet weather.