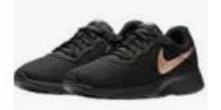

SHORTS - Navy or black PE sports shorts

BOTTOMS - Plain navy or black tracksuit bottoms or sports leggings

TRAINERS - Any colour