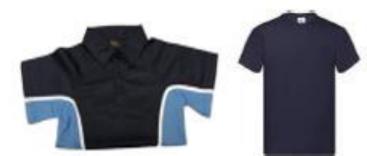

## **PE Kit**

POLO SHIRT - Sheffield Springs Academy or plain navy or black polo shirt

HOODIE - Springs hoodie or plain navy or black hoodie/sweater

COAT - Plain navy or black waterproof coat as students will be expected to go outside in wet weather.