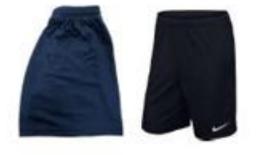

SHORTS - Navy or black PE sports shorts

BOTTOMS - Plain navy or black tracksuit bottoms or sports leggings

TRAINERS - Any colour